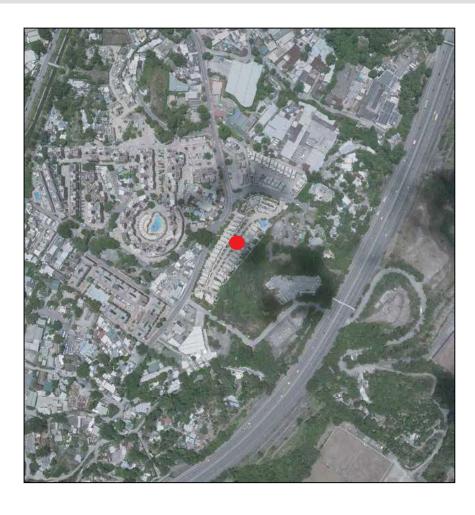

Location of the Development 發展項目的位置

Survey and Mapping Office, Lands Department, The Government of HKSAR @ Copyright reserved-reproduction by permission only.

香港特別行政區政府地政總處測繪處©版權所有,未經許可,不得複製。

Adopted from part of the aerial photograph taken by the Survey and Mapping Office of Lands Department at a flying height of 3,000 feet, Photo No.E102349C, dated 26 July 2020.

摘錄自地政總署測繪處於2020年7月26日在3,000呎飛行高度拍攝之鳥瞰照片,編號為E102349C。

### Notes:

- 1. The above aerial photograph is available for free inspection at the sales office(s) during opening hours.
- 2. The above aerial photograph shows slightly more than the area required under the Residential Properties (First-hand Sales) Ordinance due to the technical reason that the boundary of the Development is irregular.

# 備註:

- 1. 上述鳥瞰照片可於開放時間向售樓處免費查閱。
- . 由於發展項目的邊界不規則的技術原因,上述鳥瞰照片顯示稍多於〈一手住宅物業銷售條例〉所要求顯示的範圍。

This blank area falls outside the coverage of the aerial photograph 鳥瞰照片並不覆蓋本空白範圍

Location of the Development 發展項目的位置