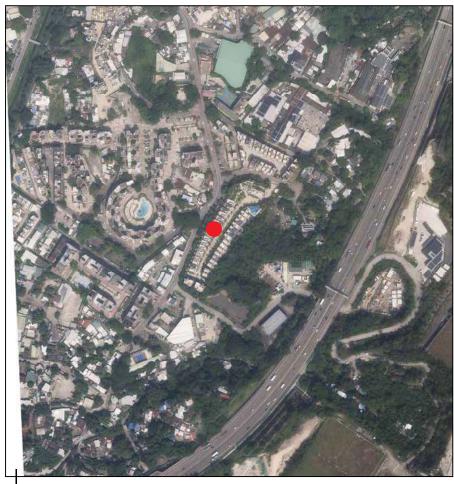

Survey and Mapping Office, Lands Department, The Government of HKSAR © Copyright reserved-reproduction by permission only.

香港特別行政區政府地政總處測繪處©版權所有,未經許可,不得複製。

Adopted from part of the aerial photograph taken by the Survey and Mapping Office of Lands Department at a flying height of 6,900 feet, Photo No.E230587C, dated 10 October 2024.

摘錄自地政總署測繪處於2024年10月10日在6,900呎飛行高度拍攝之鳥瞰照片,編號為E230587C。

### Notes:

- 1. The above aerial photograph is available for free inspection at the sales office(s) during opening hours.
- 2. The above aerial photograph shows slightly more than the area required under the Residential Properties (First-hand Sales) Ordinance due to the technical reason that the boundary of the Development is irregular.

# 備註:

- 1. 上述鳥瞰照片可於開放時間向售樓處免費查閱。
- 由於發展項目的邊界不規則的技術原因,上述鳥瞰照片顯示稍多於〈一手住宅物業銷售條例〉所要求顯示的範圍。