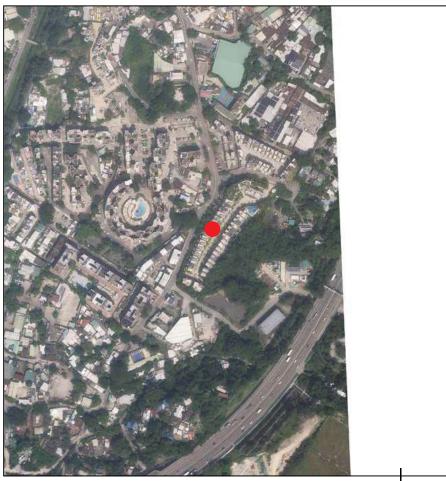

Survey and Mapping Office, Lands Department, The Government of HKSAR  $\ \odot$  Copyright reserved-reproduction by permission only.

香港特別行政區政府地政總處測繪處©版權所有,未經許可,不得複製。

Adopted from part of the aerial photograph taken by the Survey and Mapping Office of Lands Department at a flying height of 6,900 feet, Photo No.E230588C, dated 10 October 2024. 摘錄自地政總署測繪處於2024年10月10日在6,900呎飛行高度拍攝之鳥瞰照片,編號為E230588C。

# Notes:

- 1. The above aerial photograph is available for free inspection at the sales office(s) during opening hours.
- 2. The above aerial photograph shows slightly more than the area required under the Residential Properties (First-hand Sales) Ordinance due to the technical reason that the boundary of the Development is irregular.

### 備註:

- 1. 上述鳥瞰照片可於開放時間向售樓處免費查閱。
- 由於發展項目的邊界不規則的技術原因,上述鳥瞰照片顯示稍多於〈一手住宅物業銷售條例〉所要求顯示的範圍。

This blank area falls outside the coverage of the aerial photograph 鳥瞰照片並不覆蓋本空白範圍

Location of the Development 發展項目的位置